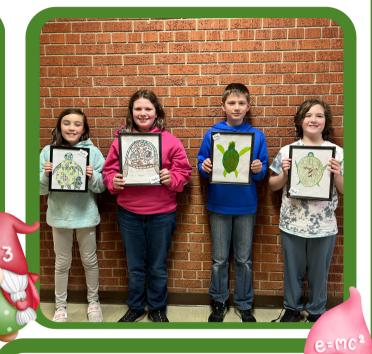

### Assemblies

Our assemblies are focused around Character Development and the Grandfathers Seven Teachings. Each assembly we announce a contest to go with the trait. Last month Taylor, Jaylyn, Cody, and Elijah were the winners of a contest to become our schools "Truthful Turtle". Look for their turtles around our school. At our next assembly we are asking students to tell about a time they were brave!