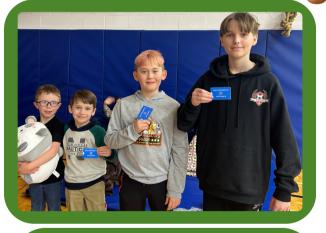

Thank you Winfield Parent Council and FCSS for sponsoring our One Book One School. Winners of the \$50 cards were Cayter, Brody, Mykyta, and Natalie. Reid H and Graeyson won a stuffy.